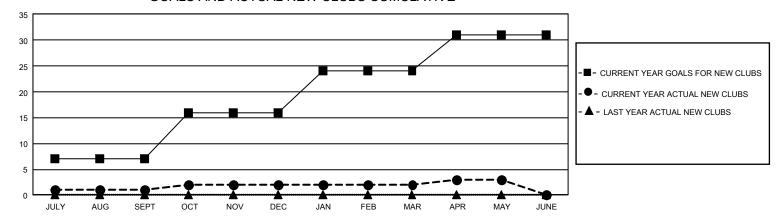

## GOALS AND ACTUAL NEW CLUBS CUMULATIVE

## GMT Constitutional Area 1, Group J

REPORT DOES NOT INCLUDE CLUBS IN UNDISTRICTED AREAS.

|               | Cluk          | )S        |               | ]             |                  |
|---------------|---------------|-----------|---------------|---------------|------------------|
|               | RESU          |           |               |               |                  |
| QUARTER       | NEW CLUB GOAL | NEW CLUBS | DROPPED CLUBS | QUARTER MEMBE | R GROWTH<br>GOAL |
| JULY/AUG/SEPT | 21            | 1         | 10            | JULY/AUG/SEPT | 241              |
| OCT/NOV/DEC   | 27            | 1         | 13            | OCT/NOV/DEC   | 297              |
| JAN/FEB/MAR   | 24            | 0         | 5             | JAN/FEB/MAR   | 231              |
| APR/MAY/JUNE  | 21            | 1         | 3             | APR/MAY/JUNE  | 287              |