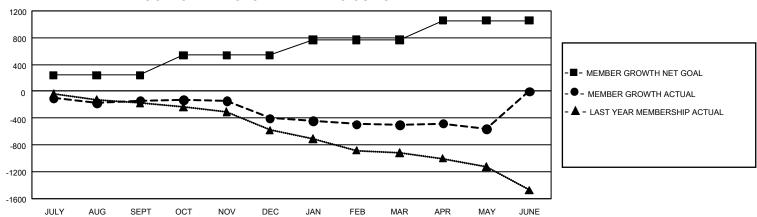

## GOALS AND ACTUAL MEMBERS CUMULATIVE

| DROPPED CLUBS: 31 |       | 504 CLUBS OF 936 ADDED 1<br>OR MORE NEW MEMBERS | GENDER DISTRIBUTION           |                 |
|-------------------|-------|-------------------------------------------------|-------------------------------|-----------------|
|                   |       |                                                 | MALE                          | 14,645 (69.99%) |
|                   |       |                                                 | FEMALE                        | 6,276 (30.00%)  |
| DROPPED MEMBERS   |       |                                                 | NON BINARY                    | 1 (0.00%)       |
| DECEASED          | 343   |                                                 | PREFER NOT TO ANSWER          | 1 (0.00%)       |
| CLUB CANCELLED    | 153   |                                                 | TOTAL FAMILY UNIT MEMBERS 4,0 |                 |
| OTHER             | 1,746 | CLICK HERE FOR                                  |                               | ,               |
| TOTAL             | 2,242 | CUMULATIVE MEMBERSHIP DATA                      | FAMILY MEMBERS PAYING HA      | LF DUES 2,084   |

| Members               |                           |                         |                                                    |  |  |  |  |  |
|-----------------------|---------------------------|-------------------------|----------------------------------------------------|--|--|--|--|--|
| RESULTS FOR 2021-2022 |                           |                         |                                                    |  |  |  |  |  |
| QUARTER 1             | MEMBER GROWTH NET<br>GOAL | MEMBER GROWTH<br>ACTUAL | DROPPED MEMBERS<br>ACTUAL (including<br>transfers) |  |  |  |  |  |
| JULY/AUG/SEF          | PT 241                    | 561                     | 629                                                |  |  |  |  |  |
| OCT/NOV/DEC           | ; 297                     | 521                     | 728                                                |  |  |  |  |  |
| JAN/FEB/MAR           | 231                       | 449                     | 497                                                |  |  |  |  |  |
| APR/MAY/JUN           | E 287                     | 341                     | 388                                                |  |  |  |  |  |